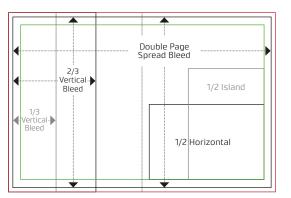

#### Rates

| DISPLAY ADS          | 1 ISSUE<br>2 MONTHS | 3 ISSUE<br>6 MONTHS | 6 ISSUE<br>12 MONTHS |  |
|----------------------|---------------------|---------------------|----------------------|--|
| Outside Back Cover   |                     |                     |                      |  |
| Inside Covers        |                     |                     |                      |  |
| Double Page Spread   |                     |                     |                      |  |
| Full Page            |                     |                     |                      |  |
| 2/3 Page Vertical    |                     |                     |                      |  |
| 2/3 Page Vert Bleed  | F                   | or rates, pleas     | se                   |  |
| 1/2 Page Island      | call <b>78</b>      | <b>0-465-3362</b> o | r email              |  |
| 1/2 Page Horizontal  | sales(              | @tanneryoun         | g.com                |  |
| 1/3 Page Square/Vert |                     |                     |                      |  |
| 1/3 Page Vert Bleed  |                     |                     |                      |  |
| 1/6 Page Vert/Horiz  |                     |                     |                      |  |
| 2/9 Page Horizontal  |                     |                     |                      |  |
| 1/12 Page Square     |                     |                     |                      |  |

#### **Print Ad Sizes**

| Display Ad               | Dimensions (width x depth)                                                |
|--------------------------|---------------------------------------------------------------------------|
| Full Page Bleed          | 8.125" x 10.75" Trim<br>8.625" x 11.25" Bleed<br>7.125" x 9.75" Live Area |
| Double Page Spread Bleed | 16.25" x 10.75" Trim<br>16.75" x 11.25" Bleed<br>15.25" x 9.75" Live Area |
| 2/3 Page Vertical Bleed  | 5" x 10.75" Trim<br>5.5" x 11.25" Bleed<br>4.5" x 9.75" Live Area         |
| 2/3 Page Vertical        | 4.625" x 9.875"                                                           |
| 1/2 Page Island          | 4.625" x 7.375"                                                           |
| 1/2 Page Horizontal      | 7.125" x 4.875"                                                           |
| 1/3 Page Vertical Bleed  | 2.75" x 10.75" Trim<br>3.25" x 11.25" Bleed<br>2.25" x 10.25" Live Area   |
| 1/3 Page Square          | 4.625" x 4.875"                                                           |
| 1/6 Page Vertical        | 2.25" x 4.875"                                                            |
| 1/12 Page Square         | 2.25" x 2.375"                                                            |