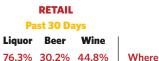

# HERE READERS ENJOY LIFE MORE

On the go, they're more likely to make alcohol purchases than the general adult population

bod

g 

CONSUMPTION

| Past 7 Days |               |       |             | Past 30 Days |              |               |              |
|-------------|---------------|-------|-------------|--------------|--------------|---------------|--------------|
|             |               | Vodka |             |              |              |               |              |
| 44.5%       | <b>64.3</b> % | 33.3% | <b>30</b> % | 17.4%        | <b>16.7%</b> | <b>19.6</b> % | <b>13.1%</b> |
| 42.2%       | 42.8%         | 18.6% | 19.2%       | 6.9%         | 9.8%         | 6.1%          | 2.2%         |