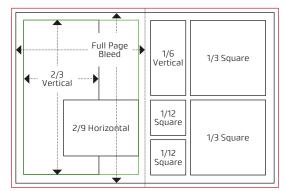

#### Rates

| DISPLAY ADS          | 1 ISSUE<br>2 MONTHS | 3 ISSUE<br>6 MONTHS | 6 ISSUE<br>12 MONTHS |  |
|----------------------|---------------------|---------------------|----------------------|--|
| Outside Back Cover   |                     |                     |                      |  |
| Inside Covers        |                     |                     |                      |  |
| Double Page Spread   |                     |                     |                      |  |
| Full Page            |                     |                     |                      |  |
| 2/3 Page Vertical    |                     |                     |                      |  |
| 2/3 Page Vert Bleed  | F                   | or rates, pleas     | se                   |  |
| 1/2 Page Island      | call <b>78</b>      | <b>0-465-3362</b> o | r email              |  |
| 1/2 Page Horizontal  | sales(              | @tanneryoun         | g.com                |  |
| 1/3 Page Square/Vert |                     |                     |                      |  |
| 1/3 Page Vert Bleed  |                     |                     |                      |  |
| 1/6 Page Vert/Horiz  |                     |                     |                      |  |
| 2/9 Page Horizontal  |                     |                     |                      |  |
| 1/12 Page Square     |                     |                     |                      |  |

#### **Print Ad Sizes**

| Display Ad               | Dimensions (width x depth)                                                |
|--------------------------|---------------------------------------------------------------------------|
| Full Page Bleed          | 8.125" x 10.75" Trim<br>8.625" x 11.25" Bleed<br>7.125" x 9.75" Live Area |
| Double Page Spread Bleed | 16.25" x 10.75" Trim<br>16.75" x 11.25" Bleed<br>15.25" x 9.75" Live Area |
| 2/3 Page Vertical Bleed  | 5" x 10.75" Trim<br>5.5" x 11.25" Bleed<br>4.5" x 9.75" Live Area         |
| 2/3 Page Vertical        | 4.625" x 9.875"                                                           |
| 1/2 Page Island          | 4.625" x 7.375"                                                           |
| 1/2 Page Horizontal      | 7.125" x 4.875"                                                           |
| 1/3 Page Vertical Bleed  | 2.75" x 10.75" Trim<br>3.25" x 11.25" Bleed<br>2.25" x 10.25" Live Area   |
| 1/3 Page Square          | 4.625" x 4.875"                                                           |
| 1/6 Page Vertical        | 2.25" x 4.875"                                                            |
| 1/12 Page Square         | 2.25" x 2.375"                                                            |