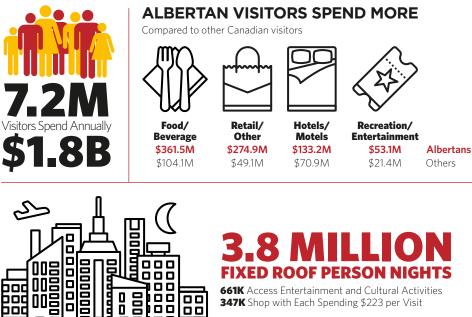

#### >> EDMONTON DOMESTIC TOURISM

The hub of Central Alberta, Edmonton is a vibrant, thriving city

661K Access Entertainment and Cultural Activities 347K Shop with Each Spending \$223 per Visit