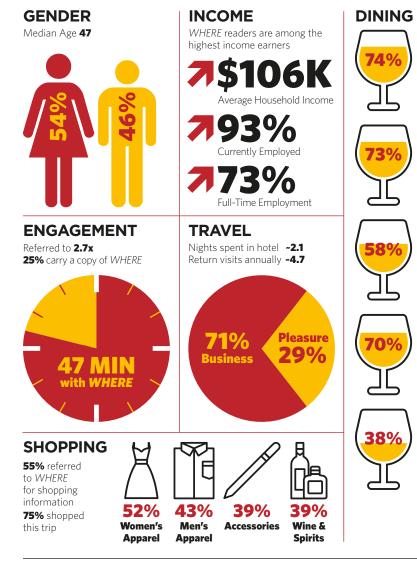

# Where Edmonton Community Fast Facts

Refer to

Dined in

hotel for

Dined

out of

lunch

Dined

out of

hotel for

dinner

Entertained

an average

of 3 people this trip

hotel for

breakfast

WHERE for

restaurant information

#### >> READER PROFILE

Affluent travellers turn to the pages of WHERE Edmonton Magazine