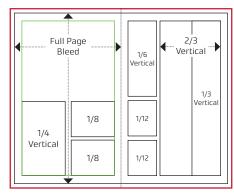

#### **Print Ad Sizes**

| Display Ad               | Dimensions (width x depth)                                                 |
|--------------------------|----------------------------------------------------------------------------|
| Full Page Bleed          | 5.125" x 8.125" Trim<br>5.375" x 8.375" Bleed<br>4.625" x 7.625" Live area |
| Double Page Spread Bleed | 10.25" x 8.125" Trim<br>10.5" x 8.375" Bleed<br>9.75" x 7.625" Live area   |
| 2/3 Page Vertical        | 2.9375" x 7.125"                                                           |
| 1/2 Page Horizontal      | 4.5" x 3.5"                                                                |
| 1/3 Page Square          | 2.9375" x 3.5"                                                             |
| 1/3 Page Vertical        | 1.375" x 7.125"                                                            |
| 1/4 Page Vertical        | 2.125" x 3.5"                                                              |
| 1/6 Page Vertical        | 1.375" x 3.5"                                                              |
| 1/8 Page Square          | 2.125" x 1.6875"                                                           |
| 1/12 Page Square         | 1.375" x 1.6875"                                                           |