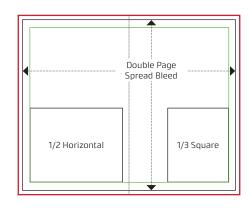

#### **Print Ad Sizes**

| Display Ad               | Dimensions (width x depth)                                                 |
|--------------------------|----------------------------------------------------------------------------|
| Full Page Bleed          | 5.125" x 8.125" Trim<br>5.375" x 8.375" Bleed<br>4.625" x 7.625" Live area |
| Double Page Spread Bleed | 10.25" x 8.125" Trim<br>10.5" x 8.375" Bleed<br>9.75" x 7.625" Live area   |
| 2/3 Page Vertical        | 2.9375" x 7.125"                                                           |
| 1/2 Page Horizontal      | 4.5" x 3.5"                                                                |
| 1/3 Page Square          | 2.9375" x 3.5"                                                             |
| 1/3 Page Vertical        | 1.375" x 7.125"                                                            |
| 1/4 Page Vertical        | 2.125" x 3.5"                                                              |
| 1/6 Page Vertical        | 1.375" x 3.5"                                                              |
| 1/8 Page Square          | 2.125" x 1.6875"                                                           |
| 1/12 Page Square         | 1.375" x 1.6875"                                                           |